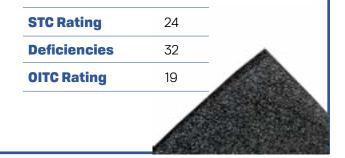

## **SOUND TRANSMISSION COEFFICIENTS**

|  | 125 Hz                    | 14 db |
|--|---------------------------|-------|
|  | 250 Hz                    | 15 db |
|  | 500 Hz                    | 20 db |
|  | 1000 Hz                   | 23 db |
|  | 2000 Hz                   | 37 db |
|  | 4000 Hz                   | 33 db |
|  | Sound Transmission Class: | 24    |
|  |                           |       |