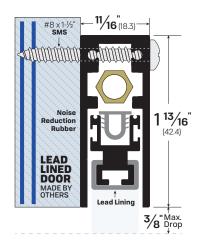

# #7153-LL

## **Surface-Mounted**

**FINISHES: CA, BK, WP** 

AVAILABLE SIZES - Can be manufactured to any length from 12" to 48"

## NOTES:

- Lead Lined material for X-Ray protection
- · Adjusting the brass nut changes pressure on concealed internal spring to satisfy field conditions.
- Self-leveling door seal up to maximum 3/8" drop.
- Unit supplied with 1 pair of end caps Part #4153EC-CA or #4153EC-MB

| LEGACY  | NGP      | РЕМКО | ZERO |
|---------|----------|-------|------|
| 7153-LL | 222NN-LL | -     | -    |

#7153CA-LL