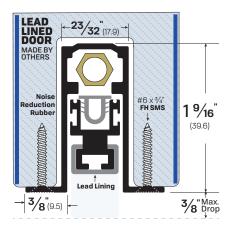

# #7053-LL

## **Mortised**

#### **FINISHES: CA**

AVAILABLE SIZES - Can be manufactured to any length from 12" to 48"

#### **NOTES:**

- · Lead Lined material for X-Ray protection
- Adjusting the brass nut changes pressure on concealed internal spring to satisfy field conditions.
- Self-leveling door seal up to maximum 3/8" drop.
- Unit supplied with 1 pair of end caps Part #4063EC-CA or #4063EC-MB
- Effective drop 1/4"

| LEGACY  | NGP      | РЕМКО | ZERO |
|---------|----------|-------|------|
| 7053-LL | 222NN-LL | -     | -    |

#7053CA-LL