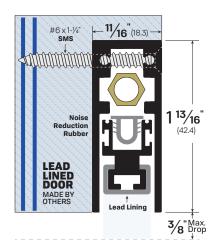

## #7253-LL

## Semi-Mortised

**FINISHES: CA, BK,WP** 

AVAILABLE SIZES - Can be manufactured to any length from 12" to 48"

### NOTES:

- Lead Lined material for X-Ray protection
- Adjusting the brass nut changes pressure on concealed internal spring to satisfy field conditions.
- Self-leveling door seal up to maximum 3/8" drop.
- Unit supplied with 1 pair of end caps Part #4153EC-CA or #4153EC-MB

| LEGACY  | NGP      | РЕМКО | ZERO |
|---------|----------|-------|------|
| 7253-LL | 222NN-LL | -     | -    |

#7253CA-LL