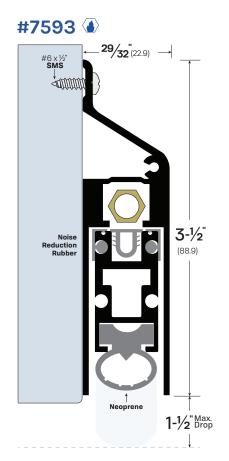

FINISHES: CA, MB, WP

AVAILABLE SIZES: Can be manufactured to any length from 12" to 96"

**OPTIONS: FX** - Intumescent **SF** - Security Fasteners

- For use on doors with an excessive undercut or uneven floor.
- · Adjusting the brass nut changes pressure on concealed internal spring to satisfy field conditions.
- Self-leveling door seal up to maximum 1-1/2" drop.
- Unit supplied with 1 pair of end caps Part #4093EC-CA or #4093EC-MB