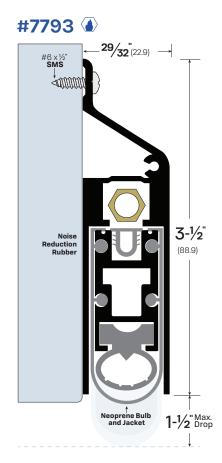

FINISHES: CA, MB, WP

AVAILABLE SIZES: Can be manufactured to any length from 12" to 96"

**OPTIONS: FX** - Intumescent **SF** - Security Fasteners

- For use on doors with an excessive undercut or uneven floor.
- · Adjusting the brass nut changes pressure on concealed internal spring to satisfy field conditions.
- Self-leveling door seal up to maximum 1-1/2" drop.
- Unit supplied with 1 pair of end caps Part #4093EC-CA or #4093EC-MB