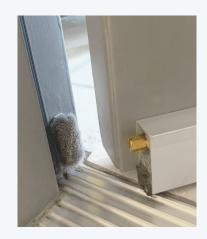

FINISHES: CA, MB, WP

AVAILABLE SIZES: Can be manufactured to any length from 12" to 96"

**OPTIONS: FX** - Intumescent **SF** - Security Fasteners

- For use on doors with an excessive undercut or uneven floor.
- · Adjusting the brass nut changes pressure on concealed internal spring to satisfy field conditions.
- Self-leveling door seal up to maximum 1-1/2" drop.
- Unit supplied with 1 pair of end caps Part #4093EC-CA or #4093EC-MB