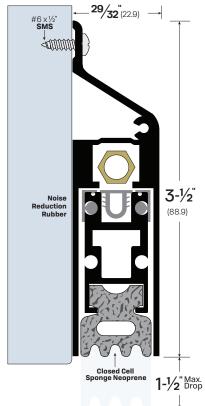

FINISHES: CA, MB, WP

AVAILABLE SIZES: Can be manufactured to any length from 12" to 96"

**OPTIONS: FX** - Intumescent **SF** - Security Fasteners

- For use on doors with an excessive undercut or uneven floor.
- · Adjusting the brass nut changes pressure on concealed internal spring to satisfy field conditions.
- Self-leveling door seal up to maximum 1-1/2" drop.
- Unit supplied with 1 pair of end caps Part #4093EC-CA or #4093EC-MB