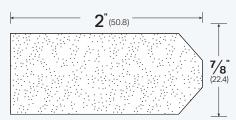

FINISHES: CA, MB, WP

AVAILABLE SIZES: Can be manufactured to any length from 12" to 96"

**OPTIONS: FX** - Intumescent **SF** - Security Fasteners

- For use on doors with an excessive undercut or uneven floor.
- · Adjusting the brass nut changes pressure on concealed internal spring to satisfy field conditions.
- Self-leveling door seal up to maximum 1-1/2" drop.
- Unit supplied with 1 pair of end caps Part #4093EC-CA or #4093EC-MB