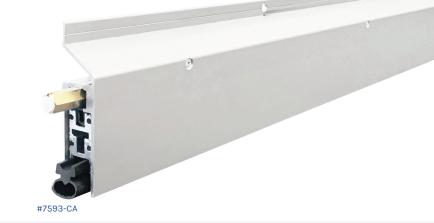

FINISHES: CA, MB, WP

AVAILABLE SIZES: Can be manufactured to any length from 12" to 96"

**OPTIONS: FX** - Intumescent **SF** - Security Fasteners

- For use on doors with an excessive undercut or uneven floor.
- · Adjusting the brass nut changes pressure on concealed internal spring to satisfy field conditions.
- Self-leveling door seal up to maximum 1-1/2" drop.
- Unit supplied with 1 pair of end caps Part #4093EC-CA or #4093EC-MB