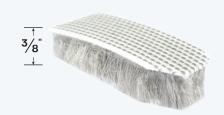

FINISHES: CA, MB, WP

AVAILABLE SIZES: Can be manufactured to any length from 12" to 96"

**OPTIONS: FX** - Intumescent **SF** - Security Fasteners

- For use on doors with an excessive undercut or uneven floor.
- · Adjusting the brass nut changes pressure on concealed internal spring to satisfy field conditions.
- Self-leveling door seal up to maximum 1-1/2" drop.
- Unit supplied with 1 pair of end caps Part #4093EC-CA or #4093EC-MB