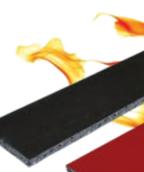

CUSTOM MADE TO

**ORDER ANY** 

LENGTH AND

COLOR

**Fire Protection Material EXPANDABLE INTUMESCENT MADE TO ORDER** 

#### NOTES:

- Used in fire and acoustical applications.
- · Available in custom length, width and thickness.
- · Proprietary formulation -- environmentally safe, minimal carbon footprint.
- Standard black color. Red available as option-specify RD.
- Optional Laminated to wood, aluminum, steel, or other solid materials.