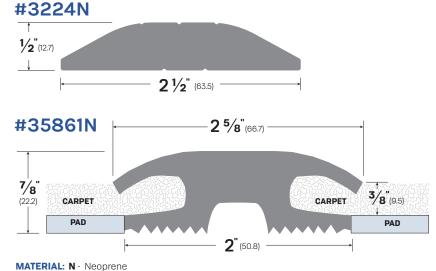

The machine line in our Middlefield, Ohio Facility.

90

| LEGACY | NGP | РЕМКО | ZERO  |  |
|--------|-----|-------|-------|--|
| 3224N  | -   | -     | -     |  |
| 35861N | 401 | -     | 1685N |  |

#35861N