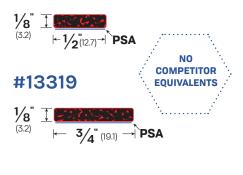

able in custom length, width and thickness.
- · Proprietary formulation -- environmentally safe, minimal carbon footprint.
- Standard black color. Red available as option-specify RD.
- Optional Laminated to wood, aluminum, steel, or other solid materials.

#### Call our Engineering Department to discuss your needs and available options.

#### LEGACY ENGINEERING

Toll Free: +1 (888) 383-3330

| LEGACY | 14212   | 14219   | 14225    | 14244    | 14312  | 14319   | 14325    | 24625    | 24650 |
|--------|---------|---------|----------|----------|--------|---------|----------|----------|-------|
| ZERO   | 4062500 | 4062750 | 40621000 | 40621750 | 412500 | 4125750 | 41251000 | 42501000 | -     |

# Type #3 (30X Expansion)

#### #13212



#### #13219



## #13225



#### #13244



#### #13312



#### #13325



Type #4 (120X Expansion) #14212

#### #14219

1/16" (1.9) <sup>↑</sup> (1.9) <sup>↑</sup>

## #14225

#14244



# #14312

1/8" (3.2) ↓ 1/2"(12.7) → PSA

#### #14319

# #14325





#13212

#14212-RD



#24625



#### #24650



**PRODUCT CATALOG #24** 

89

#### **Legacy Rubber RUBBER FACILITY** AND OEM PARTNERSHIPS





Website RubberLLC.com

**Address** 415 Concord AVE, Bronx, NY 10455

Contact@LegacyLLC.com

Email

Phone Local: +1 (718) 292-5333 Toll Free: +1 (888) 383-3330

Legacy Rubber is your one source for top-quality rubber extrusions in the shapes, colors, and lengths you need. We can help determine the best rubber or evaluate custom compounds for your application.

Legacy Rubber is located in the heart of the nation's primary rubber manufacturing region, Middlefie