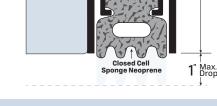

SL - Sliding Doors

TD - Top Door Installation

- Adjusting the brass nut changes pressure on concealed internal spring to satisfy field conditions.
- Self-leveling door seal up to maximum 1" drop.
- Replacement closed cell sponge neoprene Part #4363SPR
- Unit supplied with 1 pair of end caps Part #4063EC-CA or #4063EC-MB

# **NOTES:**

- Adjusting the brass nut changes pressure on concealed internal spring to satisfy field conditions.
- Self-leveling door seal up to maximum 1" drop.
- Replacement closed cell sponge neoprene Part #4363SPR
- Unit supplied with 1 pair of end caps Part #4163EC-CA or #4163EC-MB

#### **NOTES:**

1.901

(48.3)

- Adjusting the brass nut changes pressure on concealed internal spring to satisfy field conditions.
- Self-leveling door seal up to maximum 1" drop.
- Replacement closed cell sponge neoprene Part #4363SPR
- Unit supplied with 1 pair of end caps Part #4163EC-CA or #4163EC-MB