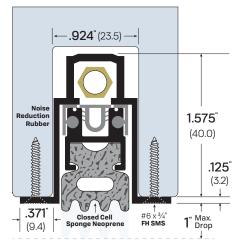

# **Mortised**

SL - Sliding Doors

TD - Top Door Installation

- Adjusting the brass nut changes pressure on concealed internal spring to satisfy field conditions.
- Self-leveling door seal up to maximum 1" drop.
- Replacement closed cell sponge neoprene Part #4363SPR
- Unit supplied with 1 pair of end caps Part #4063EC-CA or #4063EC-MB