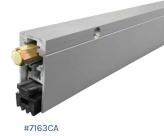

## **Surface-Mounted**

FINISHES: CA, BK, DB, GD, WP

AVAILABLE SIZES: Can be manufactured to any length from 12" to 144"

# **NOTES:**

- Adjusting the brass nut changes pressure on concealed internal spring to satisfy field conditions.
- Self-leveling door seal up to maximum 1" drop.
- Replacement closed cell sponge neoprene Part #4363SPR
- Unit supplied with 1 pair of end caps Part #4163EC-CA or #4163EC-MB