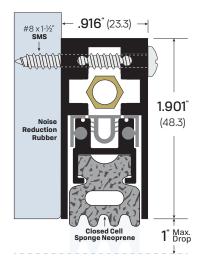

# Semi-Mortised

AVAILABLE SIZES: Can be manufactured to any length from 12" to 144"

#### **NOTES:**

1.901

(48.3)

- Adjusting the brass nut changes pressure on concealed internal spring to satisfy field conditions.
- Self-leveling door seal up to maximum 1" drop.
- Replacement closed cell sponge neoprene Part #4363SPR
- Unit supplied with 1 pair of end caps Part #4163EC-CA or #4163EC-MB