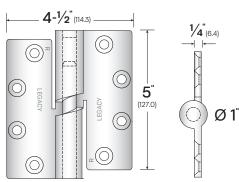

### **FINISHES:**

SS - Stainless Steel

### **OPTIONS:**

RH - Right-Handed LH - Left-Handed

#### **NOTES:**

- Example Order: #1359MB-RH
- Door Rating (1-1/2 pairs): Up to 300 lbs.
- Screw Size (Metal Doors): 12-24 x 3/4"
- Lift (180° opening): 1/4"
- Includes all machine screws (24), and 1/2 wood screws (12)
- All hinges are ANSI template

| LEGACY | NGP | РЕМКО | ZERO |
|--------|-----|-------|------|
| 1359   | -   | -     | Z953 |

Designed for soundrated and other heavy doors up to 900 pounds... Manufactured from high precision stainless steel casting, the cam lift hinge provides a smooth 1/2 inch drop over a rotation of 180 degrees for superior sealing performance. Available for right or left-hand swinging doors. Sold in pairs. Please refer to each individual part for rating details.