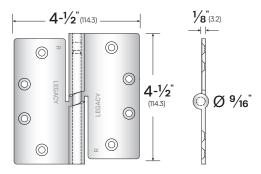

# #1559

#### FINISHES:

SS - Stainless Steel

#### **OPTIONS:**

RH - Right-Handed LH - Left-Handed

- Example Order: #1559SS-RH
- Door Rating (1-1/2 pairs): Up to 200 lbs.
- Screw Size (Metal Doors): 12-24 x 3/4"
- Lift (180° opening): 3/16"
- Includes all machine screws (24), and 1/2 wood screws (12)
- All hinges are ANSI template

| LEGACY | NGP | РЕМКО | ZERO |
|--------|-----|-------|------|
| 1559   | -   | -     | Z955 |