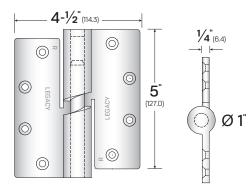

## #1359 4-1/2" (114.3) 3/16 (4.8) 0 $\bigcirc$ 0 5 127.0) $0^{3/8}$ 0 0

### **FINISHES:**

SS - Stainless Steel

### **OPTIONS:**

RH - Right-Handed LH - Left-Handed

#### **NOTES:**

- Example Order: #1359MB-RH
- Door Rating (1-1/2 pairs): Up to 300 lbs.
- Screw Size (Metal Doors): 12-24 x 3/4"
- Lift (180° opening): 1/4"
- Includes all machine screws (24), and 1/2 wood screws (12)
- All hinges are ANSI template

| LEGACY | NGP | РЕМКО | ZERO |
|--------|-----|-------|------|
| 1359   | -   | -     | Z953 |

Designed for soundrated and other heavy doors up to 900 pounds... Manufactured from high precision stainless steel casting, the cam lift hinge provides a smooth 1/2 inch drop over a rotation of 180 degrees for superior sealing performance. Available for right or left-hand swinging doors. Sold in pairs. Please refer to each individual part for rating details.