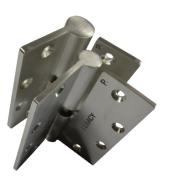

| LEGACY | NGP | РЕМКО | ZERO |
|--------|-----|-------|------|
| 1359   | -   | -     | Z953 |

Designed for soundrated and other heavy doors up to 900 pounds... Manufactured from high precision stainless steel casting, the cam lift hinge provides a smooth 1/2 inch drop over a rotation of 180 degrees for superior sealing performance. Available for right or left-hand swinging doors. Sold in pairs. Please refer to each individual part for rating details.