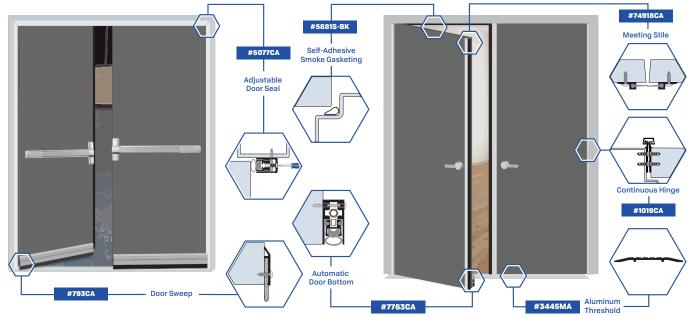

## **Fully Integrated Sealing Solutions**

Legacy provides both integrated systems and individual components for door openings, such as these representative assemblies.

**PRODUCT CATALOG #24** 

WWW.LEGACYLLC.COM | PH: (718) 292-5333 | CONTACT@LEGACYLLC.COM