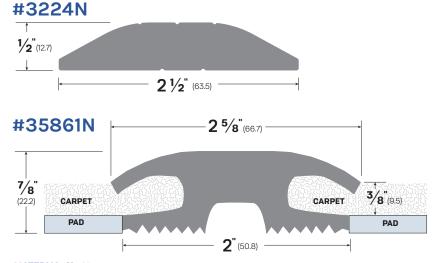

Middlefield, Ohio Facility.

| - A - | 7 |
|-------|---|
| No.   |   |

#35861N

| LEGACY | NGP | РЕМКО | ZERO  |
|--------|-----|-------|-------|
| 3224N  | -   | -     | -     |
| 35861N | 401 | -     | 1685N |

## MATERIAL: N - Neoprene