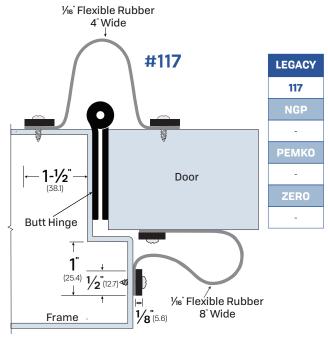

#115

FINISHES: MA, MB, WP

NOTES: N (Solid Neoprene) is black.

| LEGACY | NGP | РЕМКО | ZERO |
|--------|-----|-------|------|
| 115    | -   | -     | 51   |

#115

70

FINISHES: MA, MB, WP

NOTES: N (Solid Neoprene) is black.

| LEGACY | NGP | РЕМКО | ZERO |
|--------|-----|-------|------|
| 115    | -   | -     | 51   |

The flexible rubber sheathing in these product protects fingers and hands from being crunched in applications such as schools, child care centers, workplaces and other high-traffic commercial installations. Solid  $rubber\,on\,this\,product\,is\,designed\,to\,be\,durable\,and\,to\,be\,easily\,cleaned.$ 