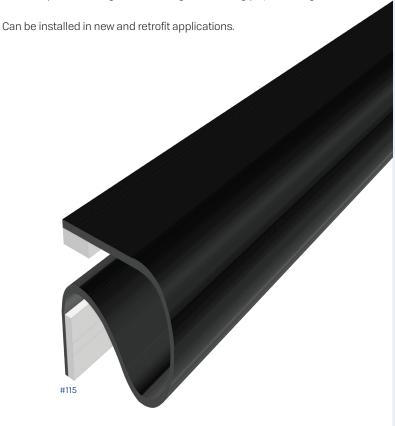

#115

FINISHES: MA, MB, WP

NOTES: N (Solid Neoprene) is black.

| LEGACY | NGP | РЕМКО | ZERO |
|--------|-----|-------|------|
| 115    | -   | -     | 51   |

#115

70

FINISHES: MA, MB, WP

NOTES: N (Solid Neoprene) is black.

| LEGACY | NGP | РЕМКО | ZERO |
|--------|-----|-------|------|
| 115    | -   | -     | 51   |

The flexible rubber sheathing in these product protects fingers and hands from being crunched in applications such as schools, child care centers, workplaces and other high-traffic commercial installations. Solid  $rubber\,on\,this\,product\,is\,designed\,to\,be\,durable\,and\,to\,be\,easily\,cleaned.$ 