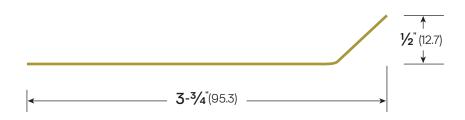

## Drain Pan #PAN-BR

AVAILABLE FINISHES: AVAILABLE OPTIONS: BR

| LEGACY | NGP | РЕМКО | ZERO |
|--------|-----|-------|------|
| PAN-BR | -   | -     | -    |

**PRODUCT NOTES:** 