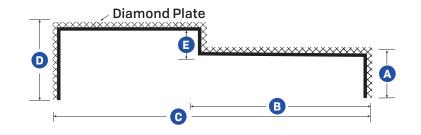

# **Diamond-Plate Bulkhead Threshold**

#### **PRODUCT NOTES:**

- · Custom order Specify dimensions of A, B, C, D
- E dimension must be 1"
- · Drawing is not drawn to scale