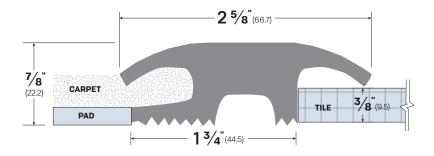

Website:LegacyLLC.comGeneral Inquiries:contact@legacyllc.comOrders:orders@legacyllc.comMain Office:415 Concord Avenue Bronx, NY10455Phone:(718)292-5333Fax:(888)383-3330

# CarpetTransition Strip **#37861N**



### **AVAILABLE MATERIALS:**

Ν

#### **AVAILABLE OPTIONS:**

| LEGACY | NGP | РЕМКО | ZERO |
|--------|-----|-------|------|
| 37861N | -   | -     | -    |

# **PRODUCT NOTES:**

Neoprene is black.

## PRODUCT KEY

CA - Clear Anodized | MA - Mill Aluminum | BK - Black Anodized | DB - Dark Bronze Anodized |GD - Gold Anodized Aluminum | MB - Matte Black Powder Coat | WP - White Powder Coat | BR - Architectural Bronze | ORB - Oil Rubbed Bronze | POL - Polished Bronze | SP - Gray Steel Prime | SS - Stainless Steel | N - Closed Cell Neoprene | PSA - Pressure Sensitive Adhesive

| Project :      | Submitted By : |
|----------------|----------------|
| Date :         | Notes :        |
| Company Name : |                |

COPYRIGHT © 2024, LEGACY MANUFACTURING LLC.

ALL RIGHTS RESERVED. REPRO