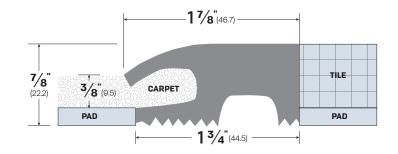

Website: LegacyLLC.comGeneral Inquiries: contact@legacyllc.comOrders: orders@legacyllc.comMain Office: 415 Concord Avenue Bronx, NY10455Phone: (718)292-5333Fax: (888)383-3330

## CarpetTransition Strip #36861N



## **AVAILABLE MATERIALS:**

Ν

**AVAILABLE OPTIONS:** 

| LEGACY | NGP | РЕМКО | ZERO |
|--------|-----|-------|------|
| 36861N | 402 | -     | -    |

## **PRODUCT NOTES:**

Neoprene is black.

## PRODUCT KEY

CA - Clear Anodized | MA - Mill Aluminum | BK - Black Anodized | DB - Dark Bronze Anodized |GD - Gold Anodized Aluminum | MB - Matte Black Powder Coat | WP - White Powder Coat | BR - Architectural Bronze | ORB - Oil Rubbed Bronze | POL - Polished Bronze | SP - Gray Steel Prime | SS - Stainless Steel | N - Closed Cell Neoprene | PSA - Pressure Sensitive Adhesive

| Project :      | Submitted By : |
|----------------|----------------|
| Date :         | Notes :        |
| Company Name : |                |

COPYRIGHT © 2024, LEGACY MANUFACTURING LLC.

ALL RIGHTS RESERVED. REPRODUCT