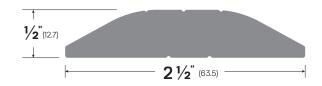

Website: LegacyLLC.comGeneral Inquiries: contact@legacyllc.comOrders: orders@legacyllc.comMain Office: 415 Concord Avenue Bronx, NY10455Phone: (718)292-5333Fax: (888)383-3330





## **AVAILABLE MATERIALS:**

Ν

AVAILABLE OPTIONS:

| LEGACY | NGP | РЕМКО | ZERO |
|--------|-----|-------|------|
| 3224N  | -   | -     | -    |

## **PRODUCT NOTES:**

Neoprene is black.

## **PRODUCT KEY**

CA - Clear Anodized | MA - Mill Aluminum | BK - Black Anodized | DB - Dark Bronze Anodized | GD - Gold Anodized Aluminum | MB - Matte Black Powder Coat | WP - White Powder Coat | BR - Architectural Bronze | ORB - Oil Rubbed Bronze | POL - Polished Bronze | SP - Gray Steel Prime | SS - Stainless Steel | N - Closed Cell Neoprene | PSA - Pressure Sensitive Adhesive

| Project :      | Submitted By : |
|----------------|----------------|
| Date :         | Notes :        |
| Company Name : |                |

COPYRIGHT © 2024, LEGACY MANUFACTURING LLC.

ALL RIGHTS RESERVED. REPRODUCT