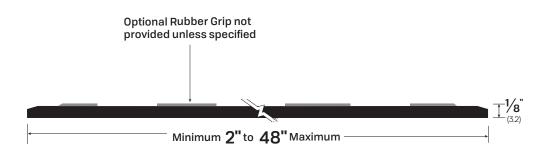

## **AVAILABLE OPTIONS:**

**ACF** - Aluminum Composite Filler

**EPX** - Epoxy Abrasive

FL - Fire Label

LS - Lead Shield

**PEPX** - Photoluminescent Epoxy Abrasive

RUB - Rubber Grip

| LEGACY | NGP | РЕМКО | ZERO  |
|--------|-----|-------|-------|
| 3006EJ | 818 | 18/1A | 600CP |

#### **PRODUCT NOTES:**

Edges are not beveled and plates are not drilled unless specified. Can be made custom with widths up to 48", lengths up to 120".