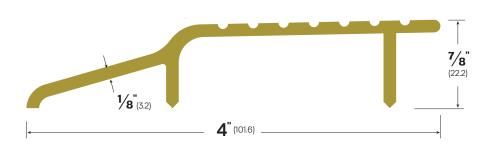

## **Bronze Threshold** #3971BR

**AVAILABLE FINISHES:** 

PRODUCT NOTES:

BR

**AVAILABLE OPTIONS:** 

ACF - Aluminum Composite Filler **EPX** - Epoxy Abrasive

LS - Lead Shields

ORB - Oil Rubbed