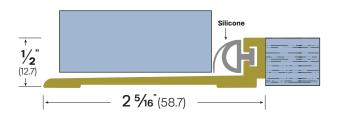

# Half Saddles

#3762BR

#### PRODUCT NOTES:

Flathead Zinc-plated screws - #10 x 1-1/2"