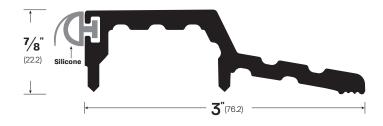

Website: LegacyLLC.comGeneral Inquiries: contact@legacyllc.comOrders: orders@legacyllc.comMain Office: 415 Concord Avenue Bronx, NY 10455Phone: (718)292-5333Fax: (888)383-3330





## AVAILABLE FINISHES:

MA

## AVAILABLE OPTIONS:

ACF - Aluminum Composite Filter EPX - Epoxy Abrasive FL - Fire Label

LA - Lead Anchor Fastener PEPX - Photoluminescent Epoxy Abrasive RUB - Rubber Grip

| LEGACY | NGP | РЕМКО | ZERO |
|--------|-----|-------|------|
| 3291   | -   | -     | -    |

## **PRODUCT NOTES:**

Flathead Zinc-plated screws - #10 x 1-1/2"

## **PRODUCT KEY**

FIRE

CA - Clear Anodized | MA - Mill Aluminum | BK - Black Anodized | DB - Dark Bronze Anodized |GD - Gold Anodized Aluminum | MB - Matte Black Powder Coat | WP - White Powder Coat | BR - Architectural Bronze | ORB - Oil Rubbed Bronze | POL - Polished Bronze | SP - Gray Steel Prime | SS - Stainless Steel

| Project :      | Submitted By : |
|----------------|----------------|
| Date :         | Notes :