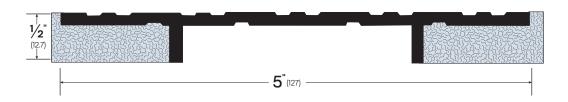

Website: LegacyLLC.com

General Inquiries: contact@legacyllc.com

Orders: orders@legacyllc.com

**Main Office:** 415 Concord Avenue Bronx, NY 10455 **Phone:** (718)292-5333 **Fax:** (888)383-3330

# Aluminum - 1/2" Threshold



#352



#### **AVAILABLE FINISHES:**

MA

## **AVAILABLE OPTIONS:**

ACF - Aluminum Composite Filter

**EPX** - Epoxy Abrasive **FL** - Fire Label

LA - Lead Anchor Fastener

**PEPX** - Photoluminescent Epoxy Abrasive

**RUB** - Rubber Grip

| LEGACY | NGP | РЕМКО | ZERO |
|--------|-----|-------|------|
| 352    | -   | -     | -    |

### PRODUCT NOTES:

Flathead Zinc-plated screws - #10 x 1-1/2"

## **PRODUCT KEY**

CA - Clear Anodized | MA - Mill Aluminum | BK - Black Anodized | DB - Dark Bronze Anodized | GD - Gold Anodized Aluminum | MB - Matte Black Powder Coat | WP - White Powder Coat | BR - Architectural Bronze | ORB - Oil Rubbed Bronze | POL - Polished Bronze | SP - Gray Steel Prime | SS - Stainless Steel



| Project:       | Submitted By : |
|----------------|----------------|
| Date