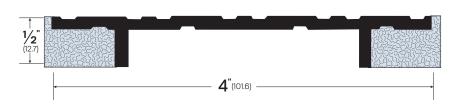

Website: LegacyLLC.com

General Inquiries: contact@legacyllc.com

Orders: orders@legacyllc.com

Main Office: 415 Concord Avenue Bronx, NY 10455 **Phone:** (718)292-5333 **Fax:** (888)383-3330

# Aluminum - 1/2" Threshold





#### **AVAILABLE FINISHES:**

MA

## **AVAILABLE OPTIONS:**

ACF - Aluminum Composite Filter

EPX - Epoxy Abrasive FL - Fire Label

LA - Lead Anchor Fastener

PEPX - Photoluminescent Epoxy Abrasive

**RUB** - Rubber Grip

| LEGACY | NGP | РЕМКО | ZERO |
|--------|-----|-------|------|
| 342    | -   | -     | -    |

### PRODUCT NOTES:

Flathead Zinc-plated screws - #10 x 1-1/2"

## **PRODUCT KEY**

CA - Clear Anodized | MA - Mill Aluminum | BK - Black Anodized | DB - Dark Bronze Anodized | GD - Gold Anodized Aluminum | MB - Matte Black Powder Coat | WP - White Powder Coat | BR - Architectural Bronze | ORB - Oil Rubbed Bronze | POL - Polished Bronze | SP - Gray Steel Prime | SS - Stainless Steel



| > | FIRI | F |
|---|------|---|
|   |      | = |

| Project:       | Submitted By : |
|-