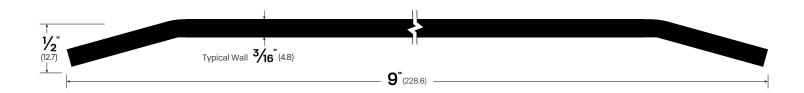

Website: LegacyLLC.com

General Inquiries: contact@legacyllc.com

Orders: orders@legacyllc.com

**Main Office:** 415 Concord Avenue Bronx, NY 10455 **Phone:** (718)292-5333 **Fax:** (888)383-3330

# Custom Threshold #3961SS



### FINISHES:

SS - Stainless Steel

## **OPTIONS:**

**ACF** - Aluminum Composite Filler

PEA - Photoluminescent Epoxy Abrasive

**EPX** - Epoxy Abrasive **LS** - Lead Shields

**RB** - Rubber Grip

| LEGACY | NGP | РЕМКО | ZER0 |
|--------|-----|-------|------|
| 3961SS | -   | -     | -    |

#### **NOTES:**

· Flathead Zinc-plated screws - #10 x 1-1/2"

# **PRODUCT NOTES**

CA - Clear Anodized | MA - Mill Aluminum | BR - Architectural Bronze | BK - Black Anodized DB - Dark Bronze Anodized | MB - Matte Black Powder Coat | WP - White Powder Coat

| Project:       | Submitted By: |
|----------------|---------------|
| Date:          | Notes:        |
| Company Name : |               |