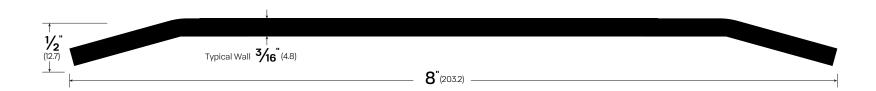

# Stainless Steel Threshold

**#3861SS** 

### **FINISHES:**

SS - Stainless Steel