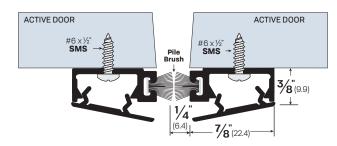

## **PRODUCT NOTES:**

Flathead Zinc-plated screws - #10 x 1-1/2"

SMS - Sheet Metal Screw

| Project :      | Submitted By : |
|----------------|----------------|
| Date :         | Notes :        |
| Company Name : |                |

COPYRIGHT © 2023, LEGACY MANUFACTURING LLC.