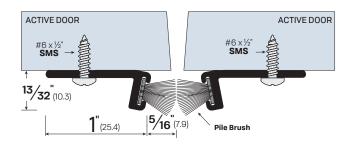

## **Meeting Stile**

**#789** 

**PB** - Pile Brush

SMS - Sheet Metal Screw

| Project:       | Submitted By : |
|----------------|----------------|
| Date:          | Notes:         |
| Company Name : |                |