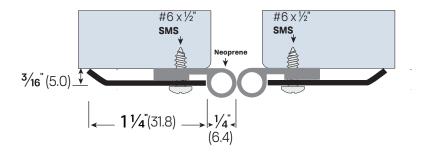

## **#7823SS**

AVAILABLE FINISHES: CA, BK, WP, BR AVAILABLE OPTIONS: SS - Stainless Steel

| LEGACY | NGP | РЕМКО | ZERO |
|--------|-----|-------|------|
| 7823SS |     |       |      |

N - Neoprene SMS - Sheet Metal Screw

| Project :      | Submitted By : |
|----------------|----------------|
| Date :         | Notes :        |
| Company Name : |                |

COPYRIGHT © 2023, LEGACY MANUFACTURING LLC.