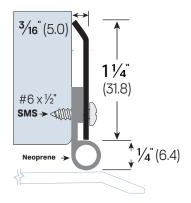

## **#7823SS**

AVAILABLE FINISHES: CA, BK, WP, BR AVAILABLE OPTIONS: SS - Stainless Steel

| LEGACY | NGP | РЕМКО | ZERO |
|--------|-----|-------|------|
| 7823SS |     |       |      |

N - Neoprene SMS - Sheet Metal Screw

| Project :      | Submitted By : |
|----------------|----------------|
| Date :         | Notes :        |
| Company Name : |                |

COPYRIGHT © 2023, LEGACY MANUFACTURING LLC.