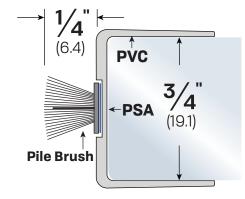

#### MATERIAL: PVC

### AVAILABLE OPTIONS:

**PILE COLORS:** 

BK - Black

GY - Gray

**PSA** - Pressure Sensitive Adhesive

| LEGACY | NGP | РЕМКО | ZERO |
|--------|-----|-------|------|
| 7831   | -   | -     | 138  |

**PRODUCT NOTES:** 

Drawing is not drawn to scale

**PB -** Pile Brush **PSA -** Pressure Sensitive Adhesive

| Project :      | Submitted By : |
|----------------|----------------|
| Date :         | Notes :        |
| Company Name : |                |