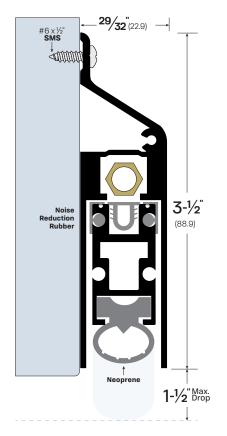

# Heavy Duty Extended Drop Door Bottom

#### NOTES:

- For use on doors with an excessive undercut or uneven floor.
- Adjusting the brass nut changes pressure on concealed internal spring to satisfy field conditions.
- Self-leveling door seal up to maximum 1-1/2" drop.
- Unit supplied with 1 pair of end caps Part #4093EC-CA or #4093EC-MB

Developed in response to specific user requirements, our new extended drop automatic door bottom solves two common problems. Its integrated design features a unique sloped top casing designed to slough off rain water and prevent pooling on top of the ADB housing in exterior applications. It simplifies installation by eliminating the need for adding a separate rain drip part to the door bottom.

Providing up to a 1.5 inch drop, deeper than typical ADBs, this unit is also designed to help compensate for drop differentials found in door installations with large gradients or slope conditions on one side of the door. The deep drop can also be useful for exterior installations where floor surfaces may be degraded by weather exposure. The deeper drop allows smooth door function in spite these conditions, which can otherwise cause door bottoms to drag and stick.