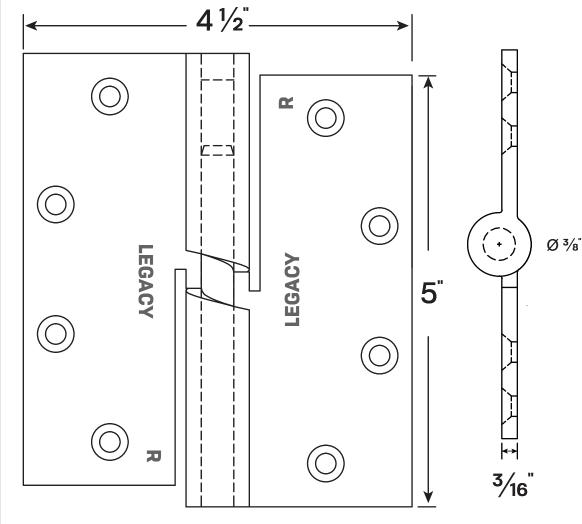

Example Order: #1359SS-RH
Door Rating (1-1/2 pairs): Up to 300 lbs.
Screw Size (Metal Doors): 12-24 x 3/4"

• All hinges are ANSI template

-

• Lift (180° opening): 1/4"

LEGACY

1359

SS

NOTES:

## **PRODUCT KEY**

CA - Clear Anodized | MA - Mill Aluminum | BK - Black Anodized | DB - Dark Bronze Anodized |GD - Gold Anodized Aluminum | MB - Matte Black Powder Coat | WP - White Powder Coat | BR - Architectural Bronze | ORB - Oil Rubbed Bronze | POL - Polished Bronze | SP - Gray Steel Prime | SS - Stainless Steel