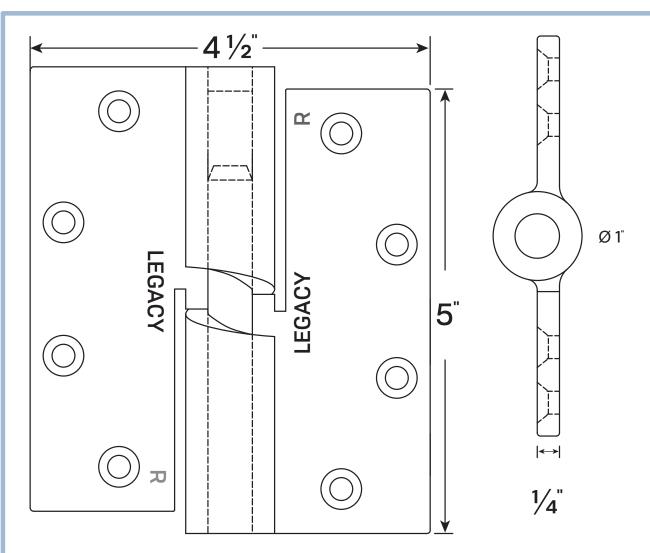

# **Acoustical Cam Lift Hinge**

#### NOTES

- Example Order: #10059SS-RH
- Door Rating (1-1/2 pairs): Up to 900 lbs.
- Screw Size (Metal Doors): 5/16"-18 x 3/4"
- Lift (180° opening): 5/16"
- Includes all machine screws (24), and 1/2 wood screws (12)
- All hinges are ANSI template