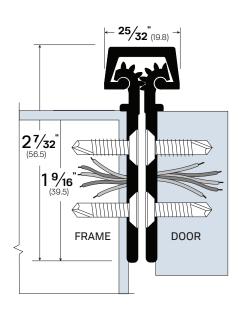

## **Electrified Hinges**

#1027

**AVAILABLE FINISHES:** 

CA, DB

**AVAILABLE OPTIONS:** 

| LEGACY | NGP | РЕМКО | ZERO |
|--------|-----|-------|------|
| 1027   | -   | -     | -    |

## **PRODUCT NOTES:**

- Power Transfer Technology
- 26-gauge

Weather-resistant

Tamper-resistant

• 6 wire standard, 8 wire optional • 14" Long

This hinge maintains a fluid door swing while, at the same time, evenly spreads stress along the full height of the door. The 1027 is removable without the need to re-hang the door.