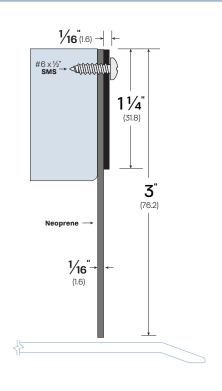

## Stainless Steel Door Sweep

**#7991SS** 

**AVAILABLE FINISHES:** 

**AVAILABLE OPTIONS:** 

SF - Security Fasteners

| LEGACY | NGP | PEMKO | ZERO |
|--------|-----|-------|------|
| 7991SS | -   | -     | -    |