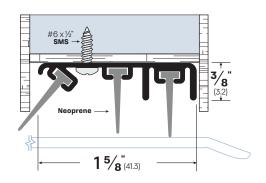

## **Mortised Door Sweep**

**#7283** 

AVAILABLE FINISHES: AVAILABLE OPTIONS:

**AIR** - Air Flow

| LEGACY | NGP | РЕМКО | ZERO |
|--------|-----|-------|------|
| 7283   | -   | -     | -    |

PRODUCT NOTES:

**SMS** - Sheet Metal Screw **N** - Solid Rubber Extrusion

| Project:       | Submitted By : |
|----------------|----------------|
| Date:          | Notes:         |
| Company Name : |                |