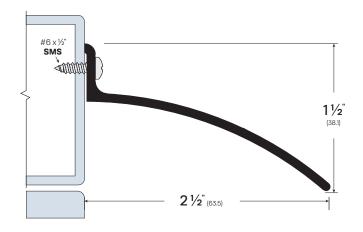

## **PRODUCT NOTES:**

Order length should be ordered a minimum of 4" wider than the door.