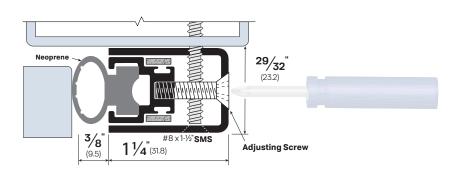

## **Adjustable Architectural Seals**

**AVAILABLE FINISHES:** 

SS

| LEGACY | NGP | РЕМКО | ZERO    |
|--------|-----|-------|---------|
| 5077SS | -   | -     | 770STST |

## PRODUCT NOTES:

- Should be used with a cased open frame
- · Standard: Mitered in sets

## **PRODUCT KEY**

CA - Clear Anodized | MA - Mill Aluminum | BK - Black Anodized | DB - Dark Bronze Anodized | GD - Gold Anodized Aluminum | MB - Matte Black Powder Coat | WP - White Powder Coat | BR - Architectural Bronze | ORB - Oil Rubbed Bronze | POL - Polished Bronze | SP - Gray Steel Prime | SS - Stainless Steel

SMS - Sheet Metal Screw

| Project:       | Submitted By : |
|----------------|----------------|
| Date :         | Notes:         |
| Company Name : |                |