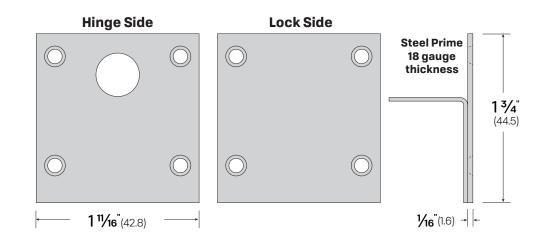

## **PRODUCT NOTES:**

This part is available when specified. It is an optional end cap for mortised door bottoms with the PULL option.

## **PRODUCT KEY**

BK - Black Anodized | BR - Architectural Bronze | CA - Clear Anodized | DB - Dark Bronze Anodized | MA - Mill Aluminum | MB - Matte Black Powder Coat | WP - White Powder Coat | SP - Gray Steel Prime | SS - Stainless Steel