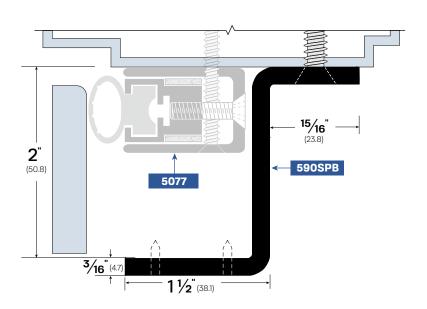

## Strike Plate / Mounting Bracket #590SPB

#### **NOTES**

- Closer Bracket Plate
- Steel Primed Painted 6" wide
- To be used with 5071, 5077 and other similar parts
- For use in conjunction with surface mounted overhead stops

#### **PRODUCT NOTES**

CA - Clear Anodized | MA - Mill Aluminum | BR - Architectural Bronze | BK - Black Anodized DB - Dark Bronze Anodized | MB - Matte Black Powder Coat | WP - White Powder Coat

SPB - Strike Plate / Mounting Bracket