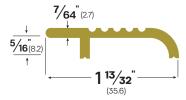

Website: LegacyLLC.com

 General Inquiries: contact@legacyllc.com

 Orders: orders@legacyllc.com

 Main Office: 415 Concord Avenue Bronx, NY 10455

 Phone: (718)292-5333

 Fax: (888)383-3330

# Butt and Transition Thresholds

# #351BR



#### **AVAILABLE FINISHES:**

BR

#### AVAILABLE OPTIONS:

ACF - Aluminum Composite Filler EPX - Epoxy Abrasive FL - Fire Label

LS - Lead Shields PEPX - Photoluminescent Epoxy Abrasive RUB - Rubber Grip

| LEGACY | NGP | РЕМКО | ZERO |
|--------|-----|-------|------|
| 351 BR | -   | -     | 15B  |

## **PRODUCT NOTES:**

Flathead Zinc-plated screws - #10 x 1-1/2"

### **PRODUCT KEY**

CA - Clear Anodized | MA - Mill Aluminum | BK - Black Anodized | DB - Dark Bronze Anodized |GD - Gold Anodized Aluminum | MB - Matte Black Powder Coat | WP - White Powder Coat | BR - Architectural Bronze | ORB - Oil Rubbed Bronze | POL - Polished Bronze | SP - Gray Steel Prime | SS - Stainless Steel

| Project :      | Submitted By : |
|----------------|----------------|
| Date :         | Notes :