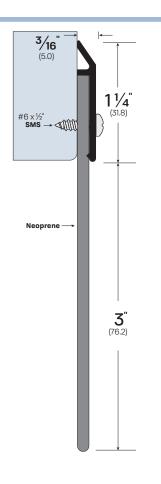

## **PRODUCT NOTES:**

Perfect for oversized gaps

**SMS -** Sheet Metal Screw

| Project:       | Submitted By : |
|----------------|----------------|
| Date:          | Notes:         |
| Company Name : |                |

PEMKO

**ZERO** 

**LEGACY** 

7936