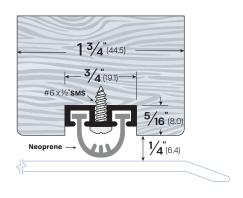

## **Mortised Door Sweep**

#735

**AVAILABLE FINISHES:** 

MA

**AVAILABLE OPTIONS:** 

| LEGACY | NGP  | РЕМКО | ZERO |
|--------|------|-------|------|
| 735    | 116N | 313AN | 53A  |

## PRODUCT NOTES:

Rubber is Field Reversible