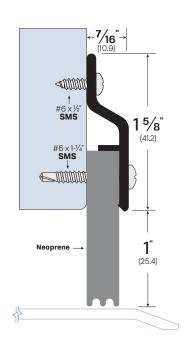

Website: LegacyLLC.com

General Inquiries: contact@legacyllc.com

Orders: orders@legacyllc.com

**Main Office:** 415 Concord Avenue Bronx, NY 10455 **Phone:** (718)292-5333 **Fax:** (888)383-3330

Door Sweep

#7835



**AVAILABLE FINISHES:** 

CA, BK, WP

**AVAILABLE OPTIONS:** 

| LEGACY | NGP | РЕМКО | ZERO  |
|--------|-----|-------|-------|
| 7835   | -   | -     | 539AA |

## **PRODUCT NOTES:**

Flathead Zinc-plated screws - #10 x 1-1/2"

## **PRODUCT KEY**

CA - Clear Anodized | MA - Mill Aluminum | BK - Black Anodized | DB - Dark Bronze Anodized | GD - Gold Anodized Aluminum | MB - Matte Black Powder Coat | WP - White Powder Coat | BR - Architectural Bronze | ORB - Oil Rubbed Bronze | POL - Polished Bronze | SP - Gray Steel Prime | SS - Stainless Steel

**SMS** - Sheet Metal Screw **N** - Solid Rubber Extrusion

| Project:       | Submitted By : |
|----------------|----------------|
| Date:          | Notes:         |
| Company Name : |                |