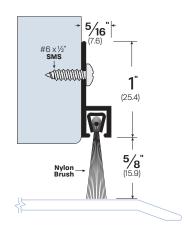

## **PRODUCT NOTES:**

Flathead Zinc-Nylon brush is supplied in a black color regardless of finish

SMS - Sheet Metal Screw

| Project:       | Submitted By : |
|----------------|----------------|
| Date:          | Notes:         |
| Company Name : |                |