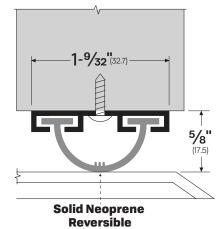

## **For Overhead Doors**

| LEGACY |
|--------|
| 25MA   |

**AVAILABLE FINISHES:** 

MA

**PRODUCT NOTES:** 

BK - Black Anodized | BR - Architectural Bronze | CA - Clear Anodized | DB - Dark Bronze Anodized | GD - Gold Anodized Aluminum | MA - Mill Aluminum | MB - Matte Black Powder Coat | WP - White Powder Coat | SP - Gray Steel Prime | SS - Stainless Steel