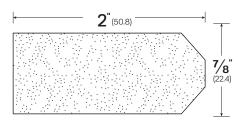

## **Corner Dust Plug**

#545DP

## **AVAILABLE FINISHES:**

545DPPB - Pile Brush

**AVAILABLE COLORS:** 

| LEGACY | NGP  | РЕМКО    | ZERO |
|--------|------|----------|------|
| 545DP  | 54CP | ACP112BL | 2541 |

## **PRODUCT NOTES:**

- Material is a grey Pile Brush
- Also available in Black(BW) and White(WH)
- Double-sided adhesive backing