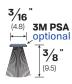

## Pile Brush

#413PB

**AVAILABLE MATERIALS:** 

PB

**AVAILABLE COLORS:** 

**GY**- Gray

| LEGACY | NGP | РЕМКО | ZERO |
|--------|-----|-------|------|
| 413PB  | -   | -     | 31P  |

## **PRODUCT NOTES:**

Pressure Sensitive Adhesive (PSA) standard