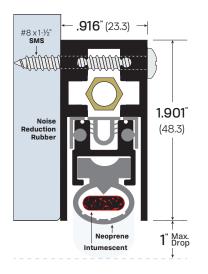

#### **PRODUCT NOTES:**

- · Adjusting the brass nut changes pressure on concealed internal spring to satisfy field conditions.
- · Self-leveling door seal up to maximum 1" drop.
- Replacement neoprene Part #4563N
- Unit supplied standard with 1 pair of end caps Part #4163EC-CA or #4163EC-MB.

### **PRODUCT KEY**

FIRE ()) ACOUSTIC () EMI / RF FX - Intumescent SMS - Sheet Metal Screw

| Project :      | Submitted By : |
|----------------|----------------|
| Date :         | Notes :        |
| Company Name : |                |