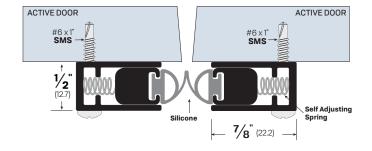

## **PRODUCT NOTES:**

Self Adjusting and Spring Activated Silicone

SMS - Sheet Metal Screw

| Project :      | Submitted By : |
|----------------|----------------|
| Date :         | Notes :        |
| Company Name : |                |

COPYRIGHT © 2024, LEGACY MANUFACTURING LLC.