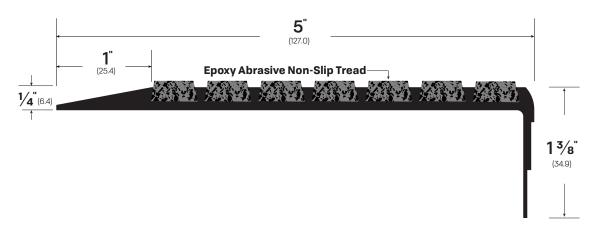

# **Non-Slip Stair Nosing**

#3153

### **PRODUCT NOTES:**

- Epoxy Abrasive Non-Slip Tread is a blend of carborundum and aluminum oxide, bonded and locked into the aluminum tread base.
- Treads exceed ADA requirements for coefficient of friction tested to ASTM F609 and MIL-d-23003A. The coefficient of friction for Legacy stair nosings is 0.94 dry and 0.86 wet.
- · There are NO HOLES drilled. Please specify and send template if holes are required.