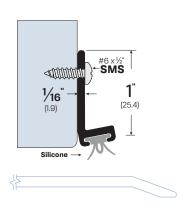

## Door Sweep

**AVAILABLE FINISHES:** 

**AVAILABLE OPTIONS:** 

MA, BK, WP

**LIG** - Ligature resistant **S-WH** - White Silicone

| LEGACY | NGP | РЕМКО | ZERO |
|--------|-----|-------|------|
| 7001   | -   | -     | 100A |

**SMS -** Sheet Metal Screw

S - Silicone

| Project:       | Submitted By : |
|----------------|----------------|
| Date:          | Notes:         |
| Company Name : |                |