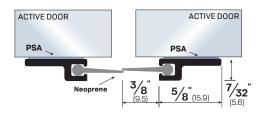

## **Meeting Stile for Glass Doors**

#74918-PSA

**AVAILABLE FINISHES:** 

**AVAILABLE OPTIONS:** 

CA, BK, WP

PSA - Pressure Sensitive Adhesive

| LEGACY    | NGP  | РЕМКО  | ZERO   |
|-----------|------|--------|--------|
| 74918-PSA | 115N | 308CPK | 8194AA |

## **PRODUCT NOTES:**

Replacement N - Part #44918N