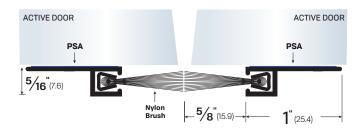

## **Meeting Stile for Glass Doors**

#72918-PSA

**AVAILABLE FINISHES:** 

**AVAILABLE OPTIONS:** 

CA, BK, WP

PSA - Pressure Sensitive Adhesive

| LEGACY    | NGP   | PEMKO    | ZERO   |
|-----------|-------|----------|--------|
| 72918-PSA | C607A | 18061_NB | 8192AA |